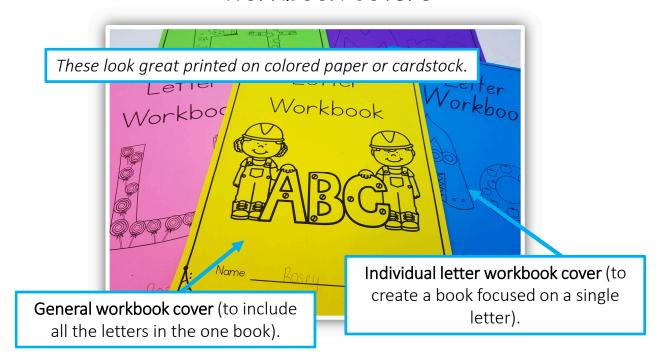

Focus – Beginning sounds and lower case letter foundation. Kids can use a pencil or highlighter to form the letters.





























Circle the pictures that begin with s.





Trace the letter s.





Trace the letter s. Then circle the picture that begins with s.





















# Worksheet Examples





# Completed Examples of Worksheets









## Completed Examples of Worksheets





















Circle the pictures that begin with s.





Trace the letter s.





Trace the letter **s**. Then circle the picture that begins with **s**.

















# LETTER So

Workbook ACtivities



#### Workbook Covers



### Examples of Completed Activities





Focus – Beginning sounds and lower case letter formation. Kids can use a pencil or highlighter to form the

Regent Studies | www regentstudies.comletters.









Focus – Beginning sounds & Regent Studies | www.regentstudies.com letter formation















Regent Studies | www.regentstudies.com

## Letter Workbook



Name

Regent Studies | www.regentstudies.com



Circle the pictures that begin with  ${\bf s}$ . Cross out the pictures that do not begin with  ${\bf s}$ .



Circle the letter s.

S

Regent Studies | www.regentstudies.com |

n



Circle the pictures that begin with  ${\bf s}$ .





Trace the letter **s**.



Regent Studies | www.regentstudies.com



Trace the letter  ${\bf s}$ . Then circle the picture that begins with  ${\bf