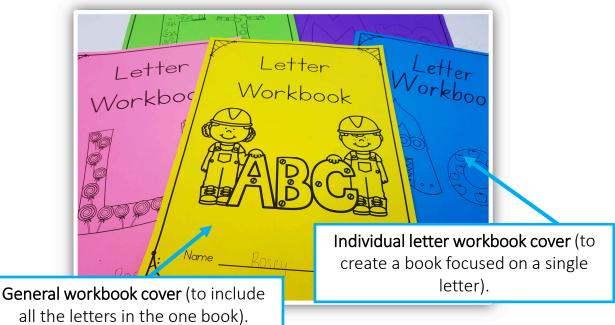

Focus – Beginning sounds and lower case letter foundation. Kids can use a pencil or highlighter to form the letters.





























Circle the pictures that begin with s.





Trace the letter s.





Trace the letter s. Then circle the picture that begins with s.





















# Worksheet Examples





# Completed Examples of Worksheets









## Completed Examples of Worksheets





















Circle the pictures that begin with s.





Trace the letter s.





Trace the letter **s**. Then circle the picture that begins with **s**.

















# LETTER So

Workbook ACtivities



#### Workbook Covers



### Examples of Completed Activities





Focus – Beginning sounds and lower case letter formation. Kids can use a pencil or highlighter to form the