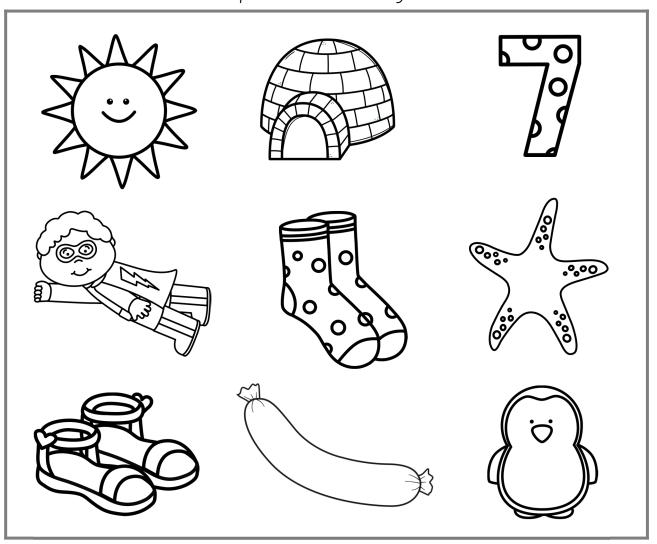

Focus – Beginning sounds and lower case letter foundation. Kids can use a pencil or highlighter to form the letters.

Circle the pictures that begin with s.

Trace the letter s.

Trace the letter s. Then circle the picture that begins with s.

## Completed Examples of Worksheets

Circle the pictures that begin with s.

Trace the letter s.

Trace the letter **s**. Then circle the picture that begins with **s**.

n

Circle the pictures that begin with  ${\bf s}$ .

Trace the letter **s**.

Regent Studies | www.regentstudies.com

Trace the letter  ${\bf s}$ . Then circle the picture that begins with  ${\bf s}$ .