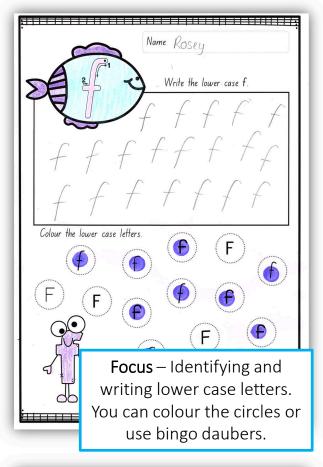

### Examples of Completed Activities

Focus – Beginning sounds and lower case letter formation. Kids can use a pencil or highlighter to form the

Regent Studies | www regentstudies.comletters.

Focus – Beginning sounds & Regent Studies | www.regentstudies.com letter formation