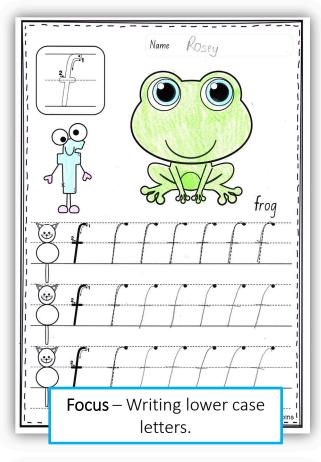

### Examples of Completed Activities

Focus – Beginning sounds and lower case letter formation. Kids can use a pencil or highlighter to form the

Regent Studies | www regentstudies.comletters.

Focus – Beginning sounds & Regent Studies | www.regentstudies.com letter formation