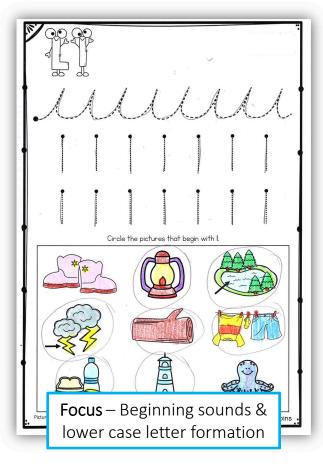

Focus – Beginning sounds and lower case letter foundation. Kids can use a pencil or highlighter to form the letters.

Circle the pictures that begin with s.

Trace the letter s.

Trace the letter s. Then circle the picture that begins with s.

## Completed Examples of Worksheets

Circle the pictures that begin with s.

Trace the letter s.

Trace the letter **s**. Then circle the picture that begins with **s**.

### Examples of Completed Activities

Focus – Beginning sounds and lower case letter formation. Kids can use a pencil or highlighter to form the

Regent Studies | www regentstudies.comletters.

Focus – Beginning sounds & Regent Studies | www.regentstudies.com letter formation