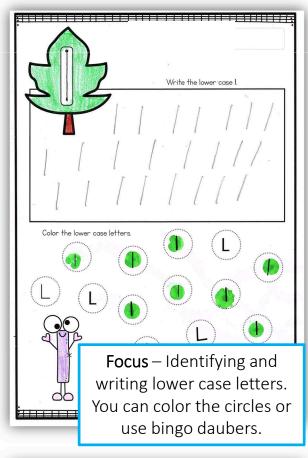

Focus – Beginning sounds and lower case letter foundation. Kids can use a pencil or highlighter to form the letters.

Circle the pictures that begin with s.

Trace the letter s.

Trace the letter s. Then circle the picture that begins with s.

### Examples of Completed Activities

Focus – Beginning sounds and lower case letter formation. Kids can use a pencil or highlighter to form the

Regent Studies | www regentstudies.comletters.

Focus – Beginning sounds & Regent Studies | www.regentstudies.com letter formation