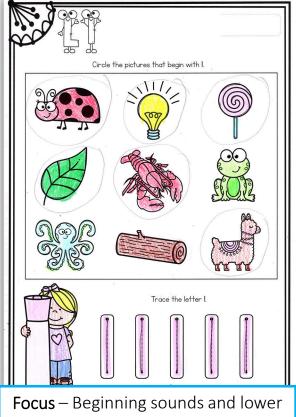

Focus – Beginning sounds and lower case letter foundation. Kids can use a pencil or highlighter to form the letters.

Circle the pictures that begin with s.

Trace the letter s.

Trace the letter s. Then circle the picture that begins with s.

## Completed Examples of Worksheets

Circle the pictures that begin with s.

Trace the letter s.

Trace the letter **s**. Then circle the picture that begins with **s**.

### Examples of Completed Activities

Focus – Beginning sounds and lower case letter formation. Kids can use a pencil or highlighter to form the

Regent Studies | www regentstudies.comletters.

Focus – Beginning sounds & Regent Studies | www.regentstudies.com letter formation