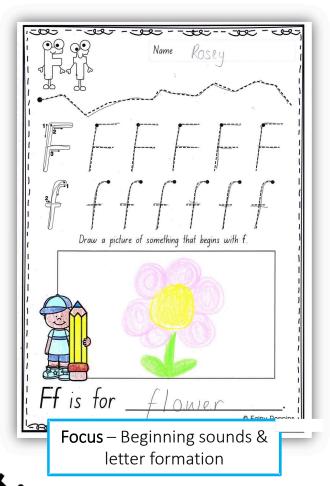

### Examples of Completed Activities

Focus – Beginning sounds and lower case letter formation. Kids can use a pencil or highlighter to form the

Regent Studies | www regentstudies.comletters.

Focus – Beginning sounds & Regent Studies | www.regentstudies.com letter formation