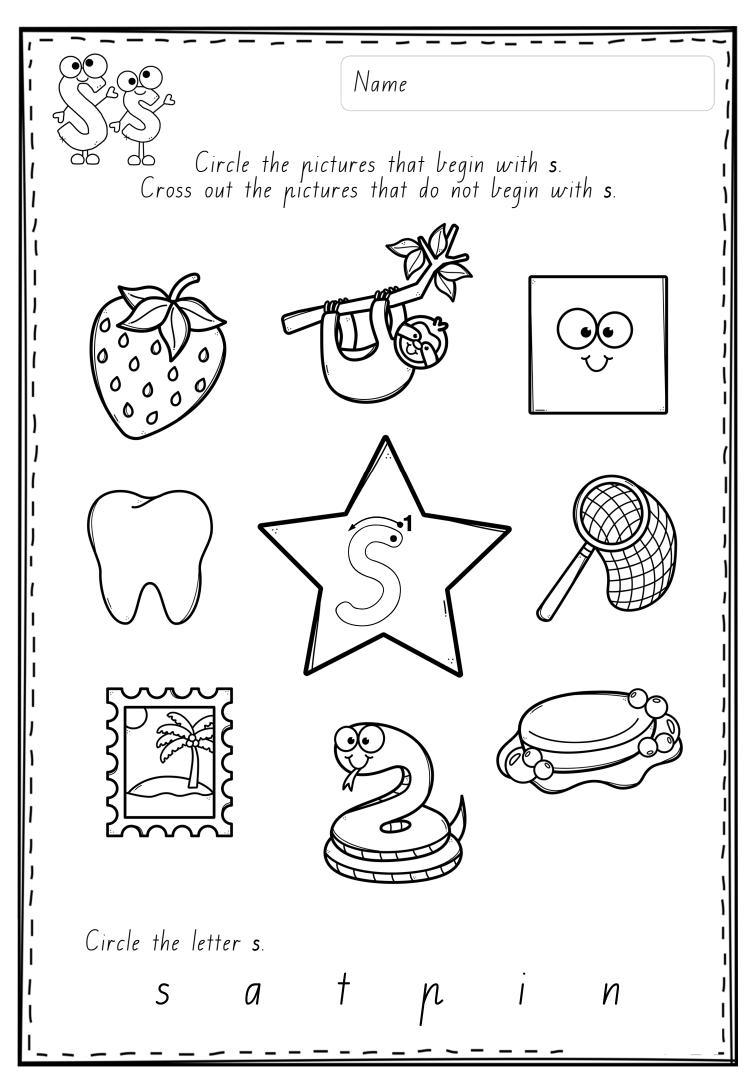

## Letter Workbook

Name

Regent Studies | www.regentstudies.com

Circle the pictures that begin with  ${\bf s}$ . Cross out the pictures that do not begin with  ${\bf s}$ .

Circle the letter s.

S

Regent Studies | www.regentstudies.com |