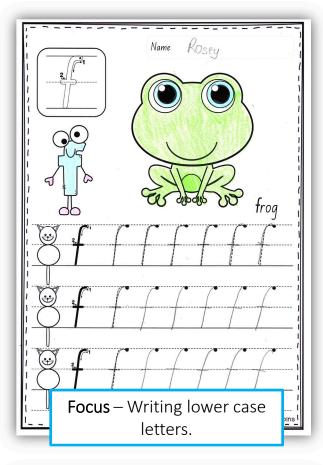

### Examples of Completed Activities

Focus – Beginning sounds and lower case letter formation. Kids can use a pencil or highlighter to form the

Regent Studies | www regentstudies.comletters.

Focus – Beginning sounds & Regent Studies | www.regentstudies.com letter formation