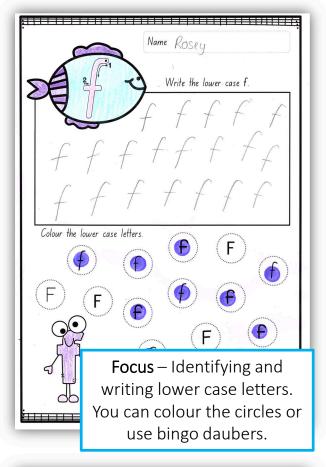

### Examples of Completed Activities

Focus – Beginning sounds and lower case letter formation. Kids can use a pencil or highlighter to form the

Regent Studies | www regentstudies.comletters.

Focus – Beginning sounds & Regent Studies | www.regentstudies.com letter formation