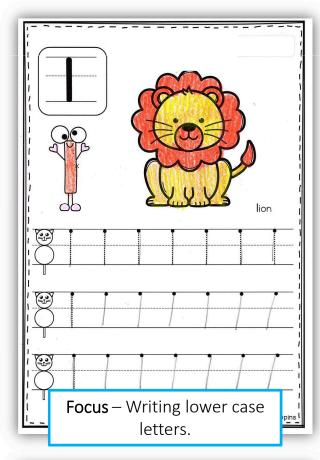

### Examples of Completed Activities

Focus – Beginning sounds and lower case letter formation. Kids can use a pencil or highlighter to form the

Regent Studies | www regentstudies.comletters.

Focus – Beginning sounds & Regent Studies | www.regentstudies.com letter formation