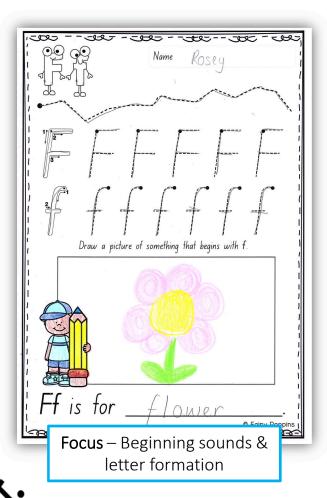

### Examples of Completed Activities

Focus – Beginning sounds and lower case letter formation. Kids can use a pencil or highlighter to form the

Regent Studies | www regentstudies.comletters.

Focus – Beginning sounds & Regent Studies | www.regentstudies.com letter formation