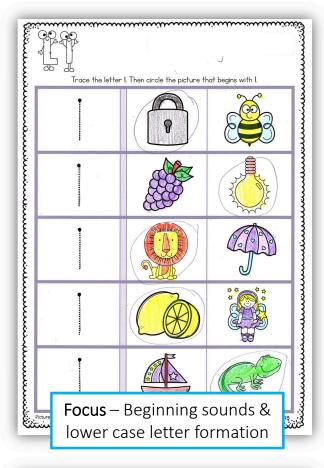

Focus – Beginning sounds and lower case letter foundation. Kids can use a pencil or highlighter to form the letters.

Circle the pictures that begin with s.

Trace the letter s.

Trace the letter s. Then circle the picture that begins with s.

## Completed Examples of Worksheets

Circle the pictures that begin with s.

Trace the letter s.

Trace the letter **s**. Then circle the picture that begins with **s**.

n

Circle the pictures that begin with  ${\bf s}$ .

Trace the letter **s**.

Regent Studies | www.regentstudies.com

Trace the letter  ${\bf s}$ . Then circle the picture that begins with  ${\bf s}$ .