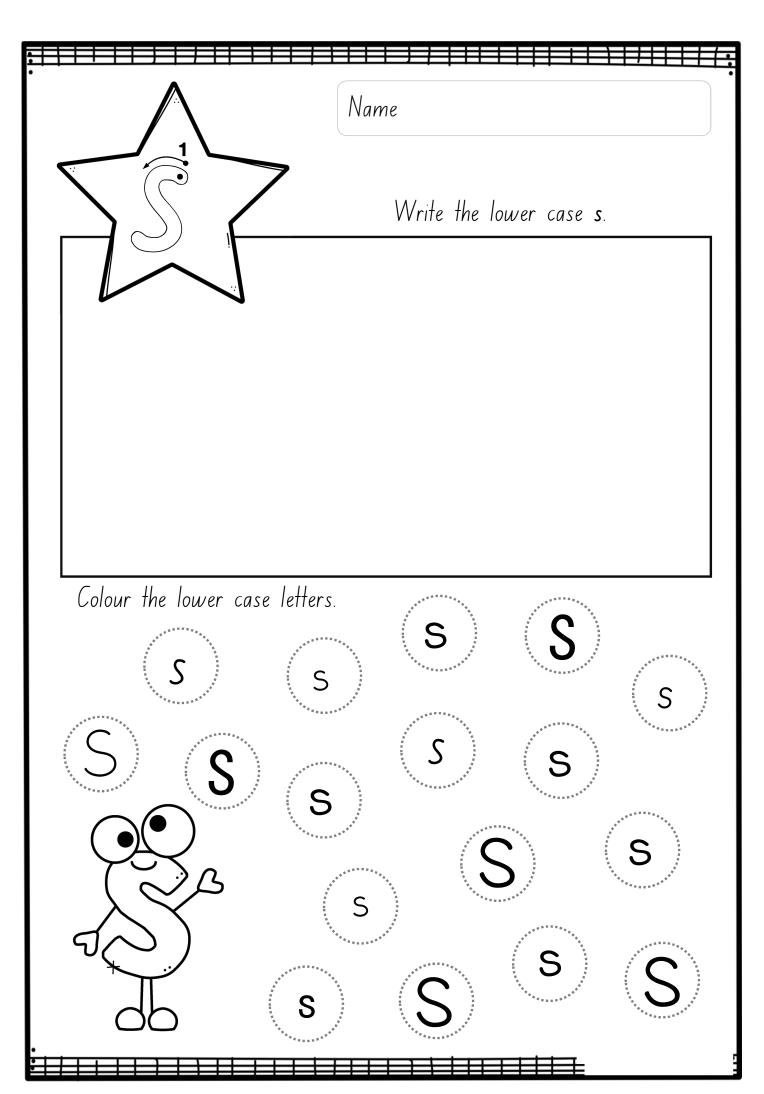

### Examples of Completed Activities

Focus – Beginning sounds and lower case letter formation. Kids can use a pencil or highlighter to form the

Regent Studies | www regentstudies.comletters.

Focus – Beginning sounds & Regent Studies | www.regentstudies.com letter formation