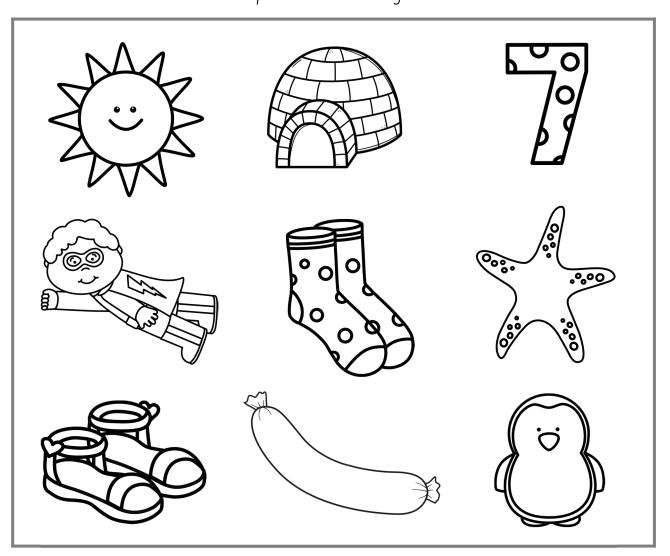

n

Circle the pictures that begin with  ${\bf s}$ .

Trace the letter **s**.

Regent Studies | www.regentstudies.com

Trace the letter  ${\bf s}$ . Then circle the picture that begins with  ${\bf s}$ .