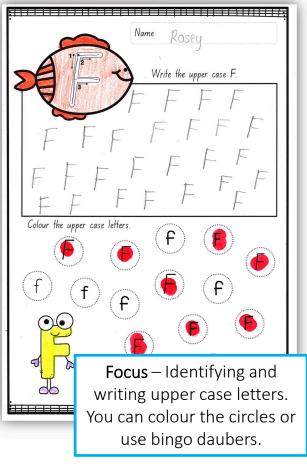

### Examples of Completed Activities

Focus – Beginning sounds and lower case letter formation. Kids can use a pencil or highlighter to form the

Regent Studies | www regentstudies.comletters.

Focus – Beginning sounds & Regent Studies | www.regentstudies.com letter formation