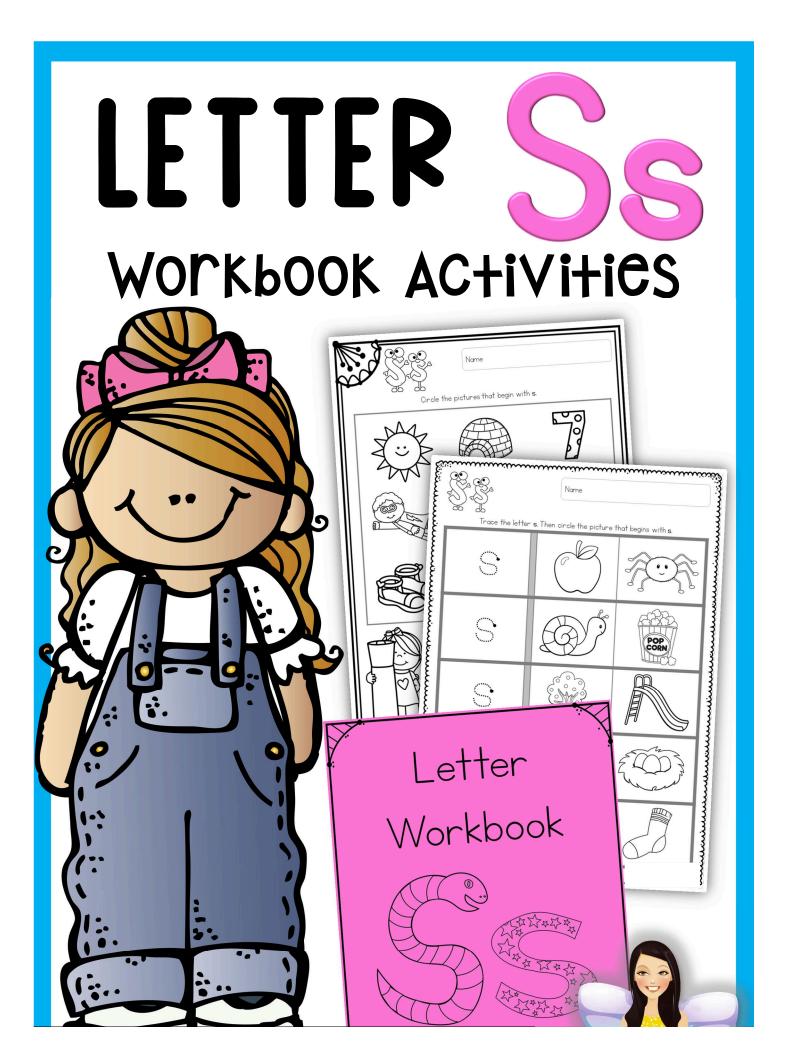

# LETTER So

Workbook ACtivities

Focus – Beginning sounds and lower case letter foundation. Kids can use a pencil or highlighter to form the letters.

Circle the pictures that begin with s.

Trace the letter s.

Trace the letter s. Then circle the picture that begins with s.

## Completed Examples of Worksheets

Circle the pictures that begin with s.

Trace the letter s.

Trace the letter **s**. Then circle the picture that begins with **s**.