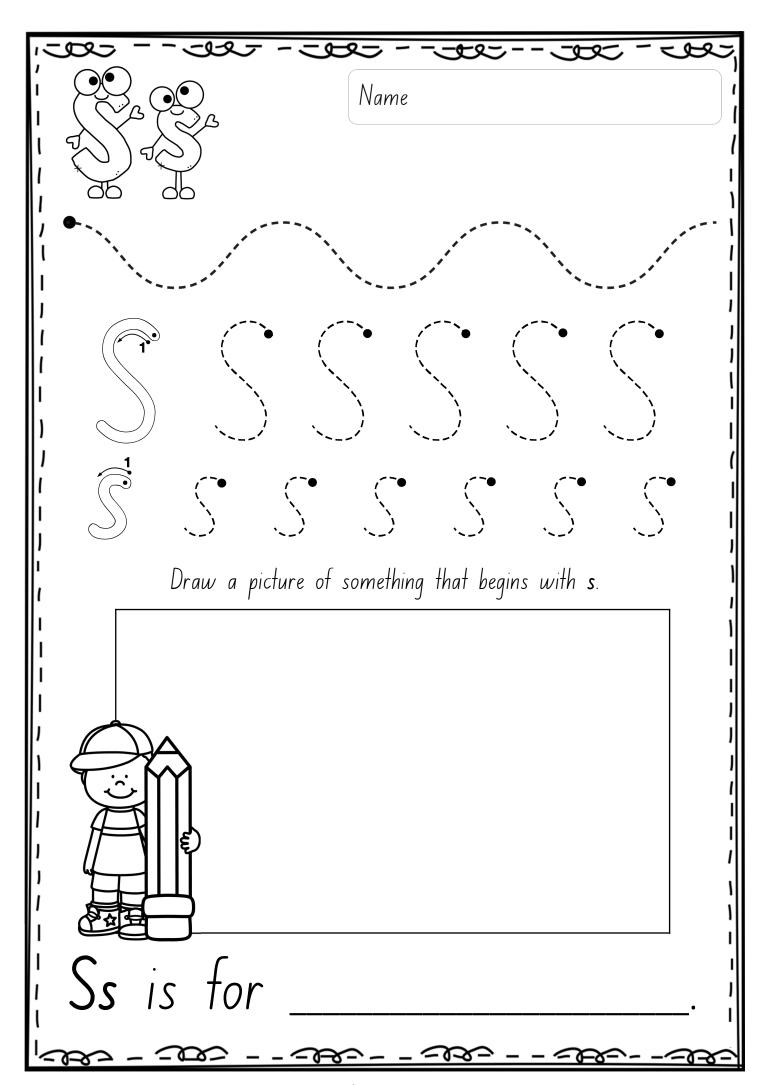

Focus – Beginning sounds and lower case letter foundation. Kids can use a pencil or highlighter to form the letters.

Circle the pictures that begin with s.

Trace the letter s.

Trace the letter s. Then circle the picture that begins with s.

## Completed Examples of Worksheets

Circle the pictures that begin with s.

Trace the letter s.

Trace the letter **s**. Then circle the picture that begins with **s**.