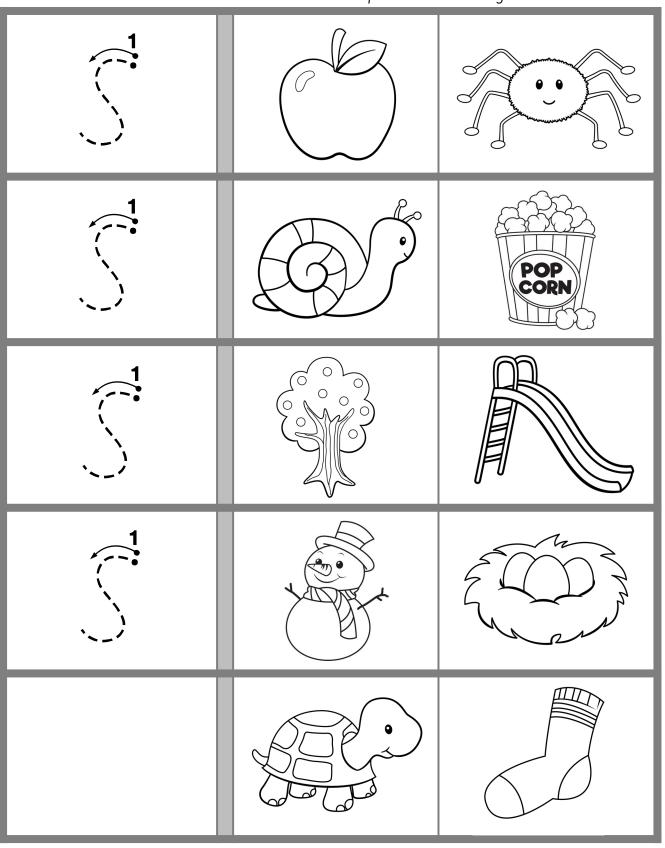

Focus – Beginning sounds and lower case letter foundation. Kids can use a pencil or highlighter to form the letters.

Circle the pictures that begin with s.

Trace the letter s.

Trace the letter s. Then circle the picture that begins with s.

## Completed Examples of Worksheets

Circle the pictures that begin with s.

Trace the letter s.

Trace the letter **s**. Then circle the picture that begins with **s**.

n

Circle the pictures that begin with  ${\bf s}$ .

Trace the letter **s**.

Regent Studies | www.regentstudies.com

Trace the letter  ${\bf s}$ . Then circle the picture that begins with  ${\bf s}$ .