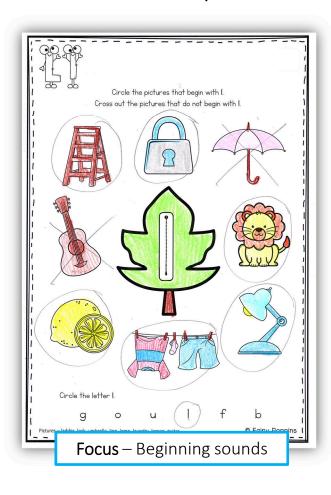

Focus – Beginning sounds and lower case letter foundation. Kids can use a pencil or highlighter to form the letters.

Circle the pictures that begin with s.

Trace the letter s.

Trace the letter s. Then circle the picture that begins with s.

## Completed Examples of Worksheets

Circle the pictures that begin with s.

Trace the letter s.

Trace the letter **s**. Then circle the picture that begins with **s**.

## Letter Workbook

Name

Regent Studies | www.regentstudies.com

Circle the pictures that begin with  ${\bf s}$ . Cross out the pictures that do not begin with  ${\bf s}$ .

Circle the letter s.

S

Regent Studies | www.regentstudies.com |