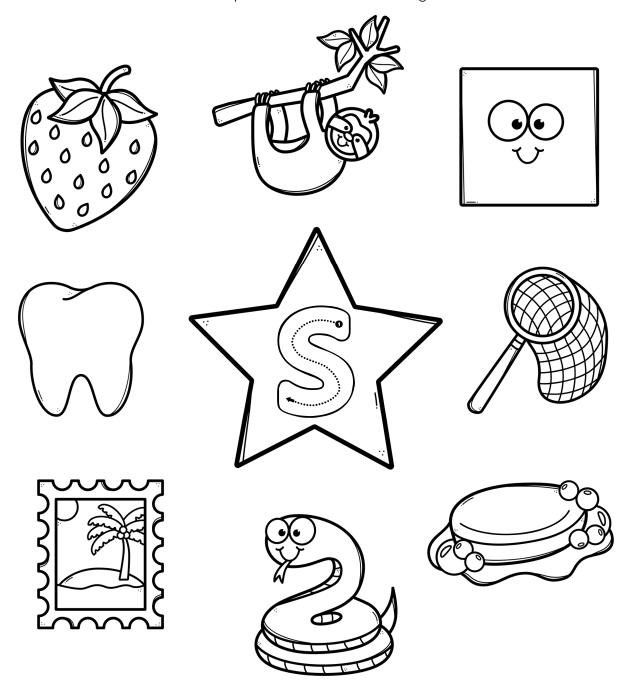

Focus – Beginning sounds and lower case letter foundation. Kids can use a pencil or highlighter to form the letters.

Circle the pictures that begin with s.

Trace the letter s.

Trace the letter s. Then circle the picture that begins with s.

## Completed Examples of Worksheets

Circle the pictures that begin with s.

Trace the letter s.

Trace the letter **s**. Then circle the picture that begins with **s**.

n

Circle the pictures that begin with  ${\bf s}$ .

Trace the letter **s**.

Regent Studies | www.regentstudies.com

Trace the letter  ${\bf s}$ . Then circle the picture that begins with  ${\bf s}$ .