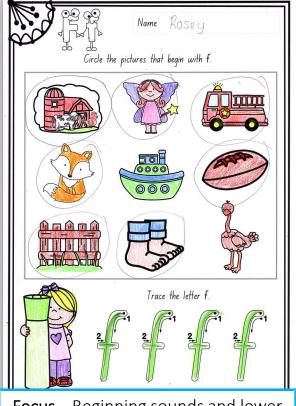

Focus – Beginning sounds and lower case letter foundation. Kids can use a pencil or highlighter to form the letters.

Circle the pictures that begin with s.

Trace the letter s.

Trace the letter s. Then circle the picture that begins with s.

## Completed Examples of Worksheets

Circle the pictures that begin with s.

Trace the letter s.

Trace the letter **s**. Then circle the picture that begins with **s**.