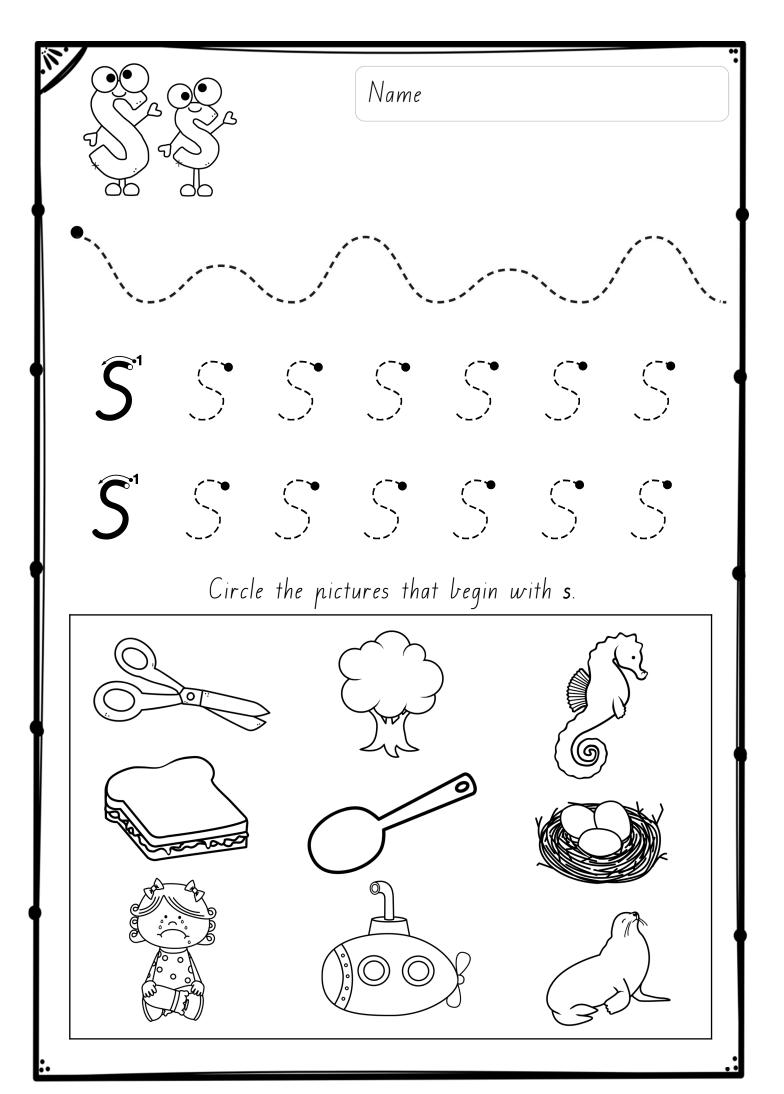

Focus – Beginning sounds and lower case letter foundation. Kids can use a pencil or highlighter to form the letters.

Circle the pictures that begin with s.

Trace the letter s.

Trace the letter s. Then circle the picture that begins with s.

## Completed Examples of Worksheets

Circle the pictures that begin with s.

Trace the letter s.

Trace the letter **s**. Then circle the picture that begins with **s**.

n

Circle the pictures that begin with  ${\bf s}$ .

Trace the letter **s**.

Regent Studies | www.regentstudies.com

Trace the letter  ${\bf s}$ . Then circle the picture that begins with  ${\bf s}$ .