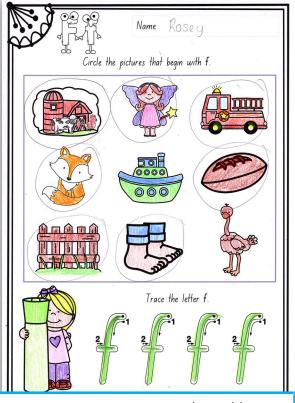

### Examples of Completed Activities

Focus – Beginning sounds and lower case letter formation. Kids can use a pencil or highlighter to form the

Regent Studies | www regentstudies.comletters.

Focus – Beginning sounds & Regent Studies | www.regentstudies.com letter formation

n

Circle the pictures that begin with  ${\bf s}$ .

Trace the letter **s**.

Regent Studies | www.regentstudies.com

Trace the letter  ${\bf s}$ . Then circle the picture that begins with  ${\bf s}$ .