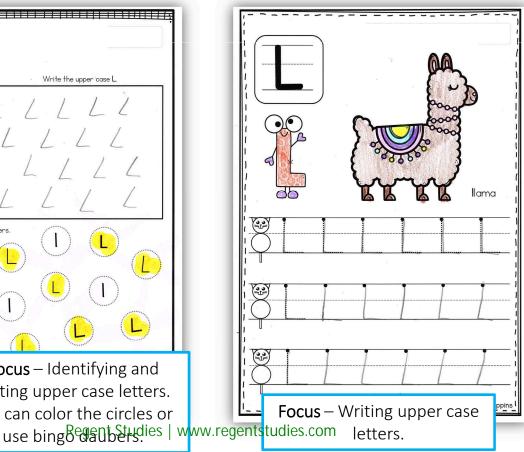

### Examples of Completed Activities

Focus – Beginning sounds and lower case letter formation. Kids can use a pencil or highlighter to form the

Regent Studies | www regentstudies.comletters.

Focus – Beginning sounds & Regent Studies | www.regentstudies.com letter formation