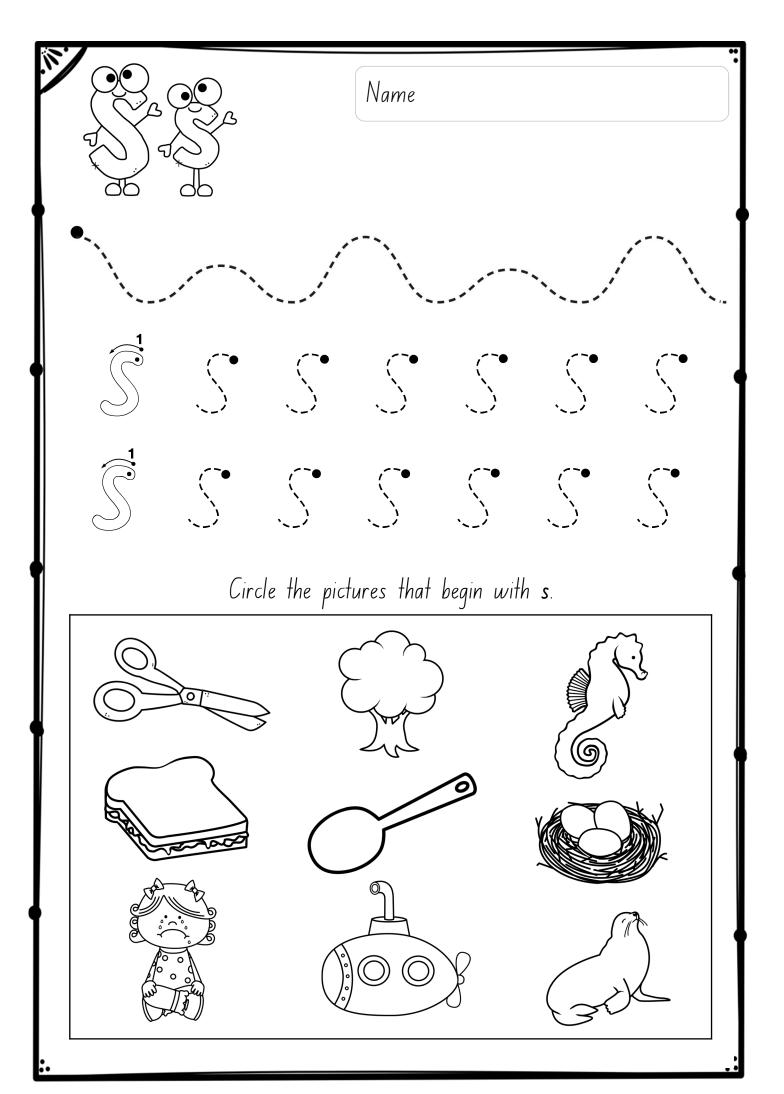

Focus – Beginning sounds and lower case letter foundation. Kids can use a pencil or highlighter to form the letters.

Circle the pictures that begin with s.

Trace the letter s.

Trace the letter s. Then circle the picture that begins with s.

## Completed Examples of Worksheets

Circle the pictures that begin with s.

Trace the letter s.

Trace the letter **s**. Then circle the picture that begins with **s**.

n

Circle the pictures that begin with  ${\bf s}$ .

Trace the letter **s**.

Regent Studies | www.regentstudies.com

Trace the letter  ${\bf s}$ . Then circle the picture that begins with  ${\bf s}$ .