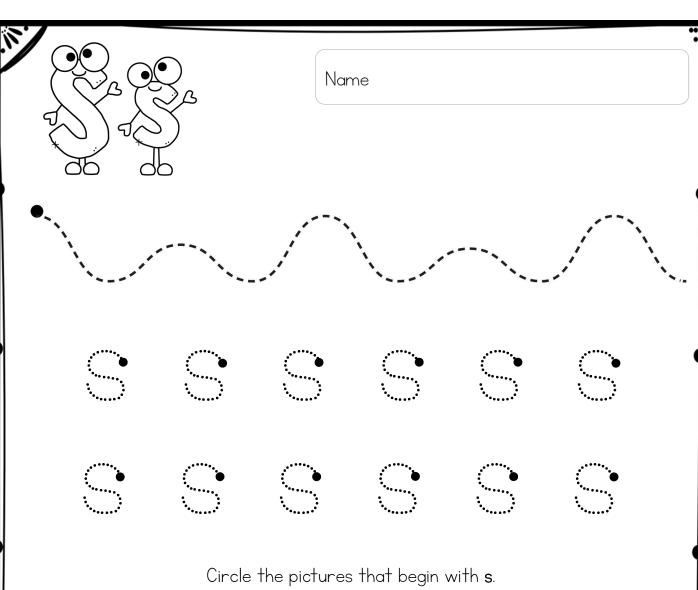

Focus – Beginning sounds and lower case letter foundation. Kids can use a pencil or highlighter to form the letters.

Circle the pictures that begin with s.

Trace the letter s.

Trace the letter s. Then circle the picture that begins with s.

## Completed Examples of Worksheets

Circle the pictures that begin with s.

Trace the letter s.

Trace the letter **s**. Then circle the picture that begins with **s**.

n

Circle the pictures that begin with  ${\bf s}$ .

Trace the letter **s**.

Regent Studies | www.regentstudies.com

Trace the letter  ${\bf s}$ . Then circle the picture that begins with  ${\bf s}$ .