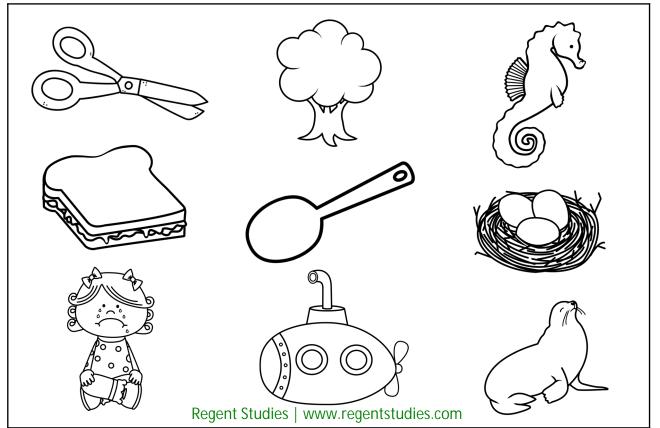

Focus – Beginning sounds and lower case letter foundation. Kids can use a pencil or highlighter to form the letters.

Circle the pictures that begin with s.

Trace the letter s.

Trace the letter s. Then circle the picture that begins with s.

## Completed Examples of Worksheets

Circle the pictures that begin with s.

Trace the letter s.

Trace the letter **s**. Then circle the picture that begins with **s**.

n

Circle the pictures that begin with  ${\bf s}$ .

Trace the letter **s**.

Regent Studies | www.regentstudies.com

Trace the letter  ${\bf s}$ . Then circle the picture that begins with  ${\bf s}$ .