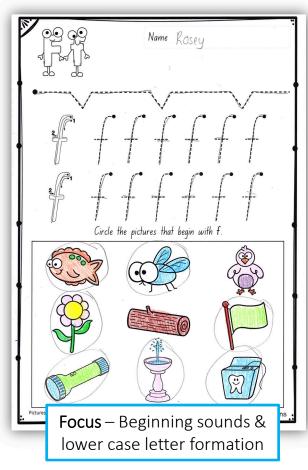

Focus – Beginning sounds and lower case letter foundation. Kids can use a pencil or highlighter to form the letters.

Circle the pictures that begin with s.

Trace the letter s.

Trace the letter s. Then circle the picture that begins with s.

## Completed Examples of Worksheets

Circle the pictures that begin with s.

Trace the letter s.

Trace the letter **s**. Then circle the picture that begins with **s**.