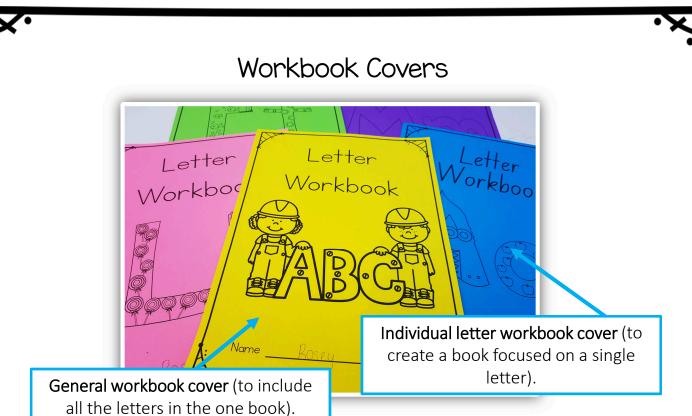

Focus – Beginning sounds and lower case letter foundation. Kids can use a pencil or highlighter to form the letters.





























Circle the pictures that begin with s.





Trace the letter s.





Trace the letter s. Then circle the picture that begins with s.





















# Worksheet Examples





# Completed Examples of Worksheets









## Completed Examples of Worksheets





















Circle the pictures that begin with s.





Trace the letter s.





Trace the letter **s**. Then circle the picture that begins with **s**.

















# LETTER So

Workbook ACtivities



#### Workbook Covers



### Examples of Completed Activities





Focus – Beginning sounds and lower case letter formation. Kids can use a pencil or highlighter to form the

Regent Studies | www regentstudies.comletters.









Focus – Beginning sounds & Regent Studies | www.regentstudies.com letter formation















Regent Studies | www.regentstudies.com

## Letter Workbook



Name

Regent Studies | www.regentstudies.com



Circle the pictures that begin with  ${