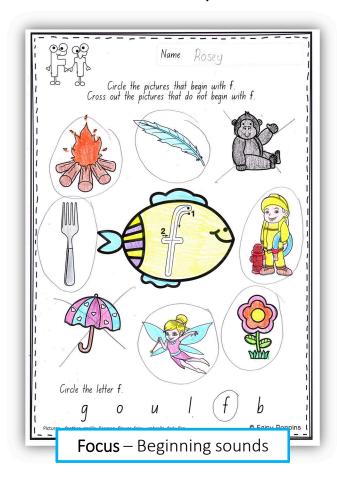

### Examples of Completed Activities

Focus – Beginning sounds and lower case letter formation. Kids can use a pencil or highlighter to form the

Regent Studies | www regentstudies.comletters.

Focus – Beginning sounds & Regent Studies | www.regentstudies.com letter formation