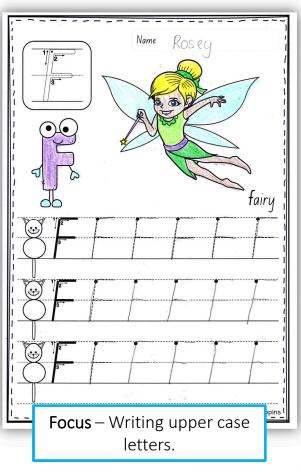

### Examples of Completed Activities

Focus – Beginning sounds and lower case letter formation. Kids can use a pencil or highlighter to form the

Regent Studies | www regentstudies.comletters.

Focus – Beginning sounds & Regent Studies | www.regentstudies.com letter formation