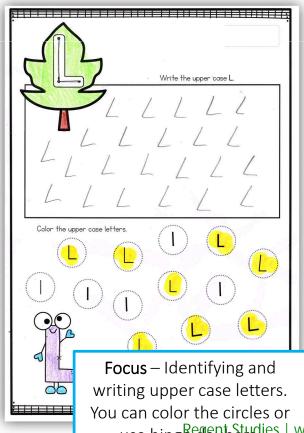

Focus – Beginning sounds and lower case letter foundation. Kids can use a pencil or highlighter to form the letters.

Circle the pictures that begin with s.

Trace the letter s.

Trace the letter s. Then circle the picture that begins with s.

### Examples of Completed Activities

Focus – Beginning sounds and lower case letter formation. Kids can use a pencil or highlighter to form the

Regent Studies | www regentstudies.comletters.

Focus – Beginning sounds & Regent Studies | www.regentstudies.com letter formation