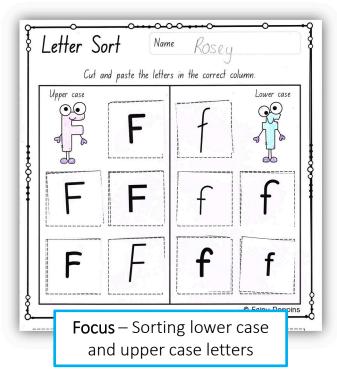

### Examples of Completed Activities

Focus – Beginning sounds and lower case letter formation. Kids can use a pencil or highlighter to form the

Regent Studies | www regentstudies.comletters.

Focus – Beginning sounds & Regent Studies | www.regentstudies.com letter formation