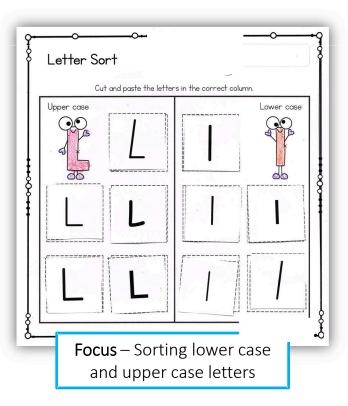

### Examples of Completed Activities

Focus – Beginning sounds and lower case letter formation. Kids can use a pencil or highlighter to form the

Regent Studies | www regentstudies.comletters.

Focus – Beginning sounds & Regent Studies | www.regentstudies.com letter formation