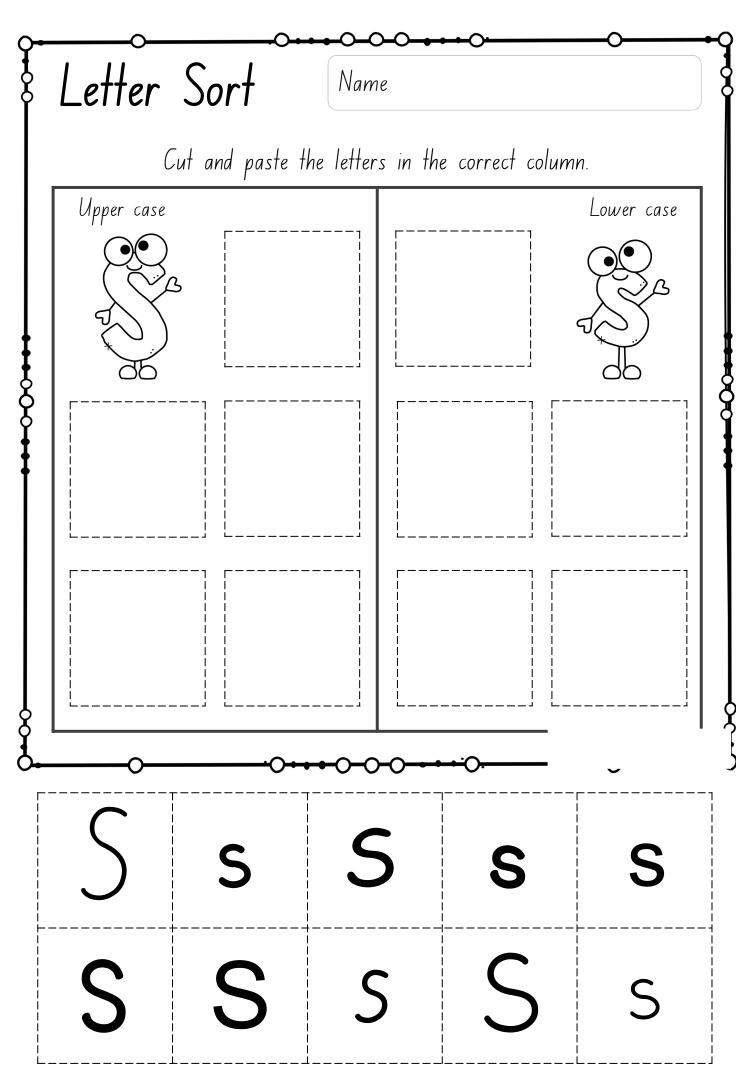

### Examples of Completed Activities

Focus – Beginning sounds and lower case letter formation. Kids can use a pencil or highlighter to form the

Regent Studies | www regentstudies.comletters.

Focus – Beginning sounds & Regent Studies | www.regentstudies.com letter formation