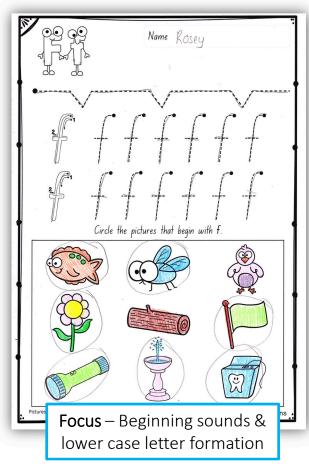

Focus – Beginning sounds and lower case letter foundation. Kids can use a pencil or highlighter to form the letters.

Circle the pictures that begin with s.

Trace the letter s.

Trace the letter s. Then circle the picture that begins with s.

## Completed Examples of Worksheets

Circle the pictures that begin with s.

Trace the letter s.

Trace the letter **s**. Then circle the picture that begins with **s**.