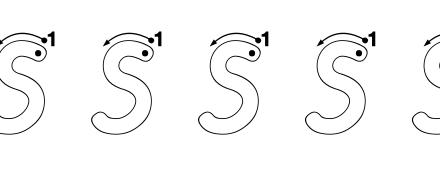

Focus – Beginning sounds and lower case letter foundation. Kids can use a pencil or highlighter to form the letters.

Circle the pictures that begin with s.

Trace the letter s.

Trace the letter s. Then circle the picture that begins with s.

## Completed Examples of Worksheets

Circle the pictures that begin with s.

Trace the letter s.

Trace the letter **s**. Then circle the picture that begins with **s**.