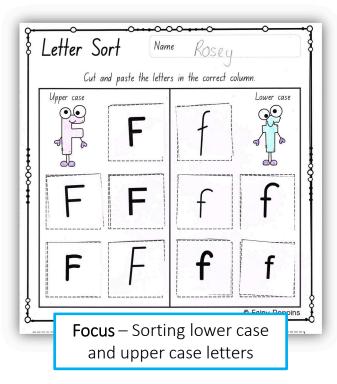

### Examples of Completed Activities

Focus – Beginning sounds and lower case letter formation. Kids can use a pencil or highlighter to form the

Regent Studies | www regentstudies.comletters.

Focus – Beginning sounds & Regent Studies | www.regentstudies.com letter formation