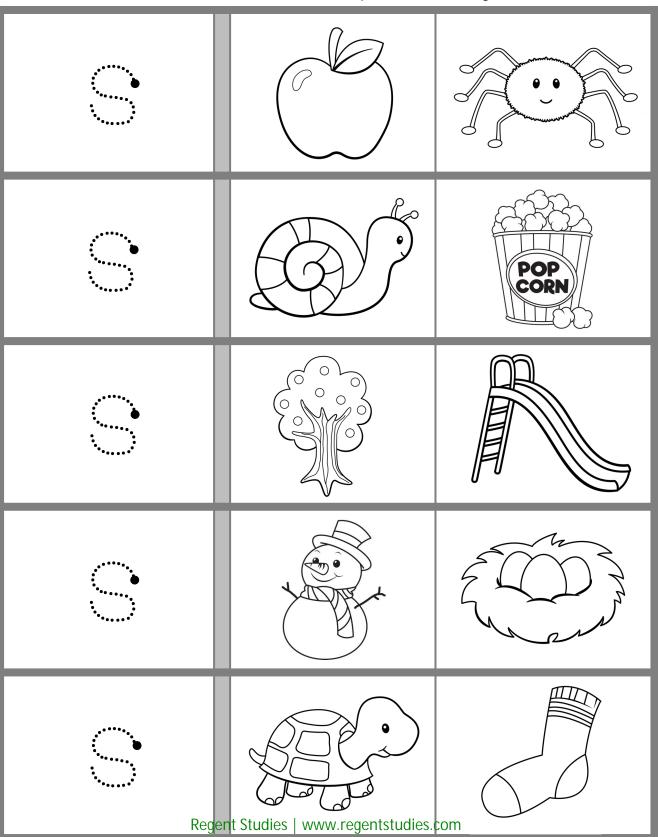

Focus – Beginning sounds and lower case letter foundation. Kids can use a pencil or highlighter to form the letters.

Circle the pictures that begin with s.

Trace the letter s.

Trace the letter s. Then circle the picture that begins with s.

## Completed Examples of Worksheets

Circle the pictures that begin with s.

Trace the letter s.

Trace the letter **s**. Then circle the picture that begins with **s**.

n

Circle the pictures that begin with  ${\bf s}$ .

Trace the letter **s**.

Regent Studies | www.regentstudies.com

Trace the letter  ${\bf s}$ . Then circle the picture that begins with  ${\bf s}$ .