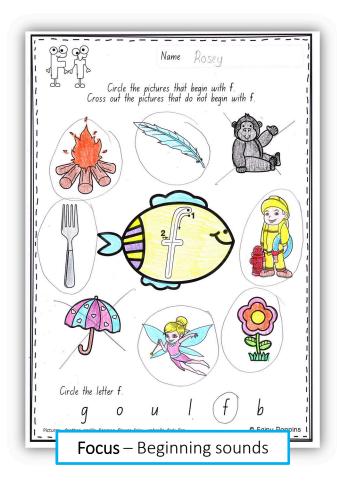

### Examples of Completed Activities

Focus – Beginning sounds and lower case letter formation. Kids can use a pencil or highlighter to form the

Regent Studies | www regentstudies.comletters.

Focus – Beginning sounds & Regent Studies | www.regentstudies.com letter formation

## Letter Workbook

Name

Regent Studies | www.regentstudies.com

Circle the pictures that begin with  ${\bf s}$ . Cross out the pictures that do not begin with  ${\bf s}$ .

Circle the letter s.

S

Regent Studies | www.regentstudies.com |