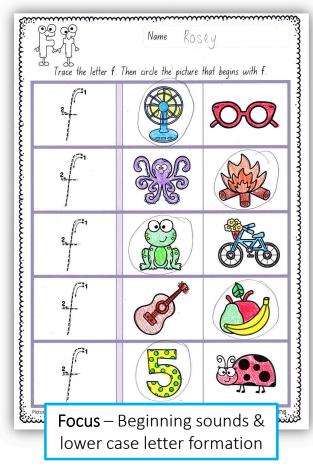

Focus – Beginning sounds and lower case letter foundation. Kids can use a pencil or highlighter to form the letters.

Circle the pictures that begin with s.

Trace the letter s.

Trace the letter s. Then circle the picture that begins with s.

## Completed Examples of Worksheets

Circle the pictures that begin with s.

Trace the letter s.

Trace the letter **s**. Then circle the picture that begins with **s**.

n

Circle the pictures that begin with  ${\bf s}$ .

Trace the letter **s**.

Regent Studies | www.regentstudies.com

Trace the letter  ${\bf s}$ . Then circle the picture that begins with  ${\bf s}$ .