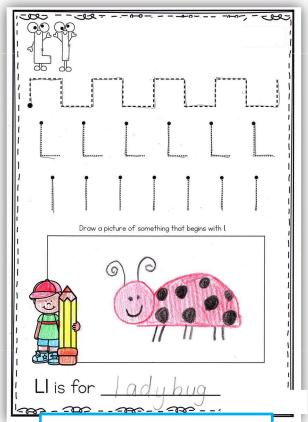

### Examples of Completed Activities

Focus – Beginning sounds and lower case letter formation. Kids can use a pencil or highlighter to form the

Regent Studies | www regentstudies.comletters.

Focus – Beginning sounds & Regent Studies | www.regentstudies.com letter formation