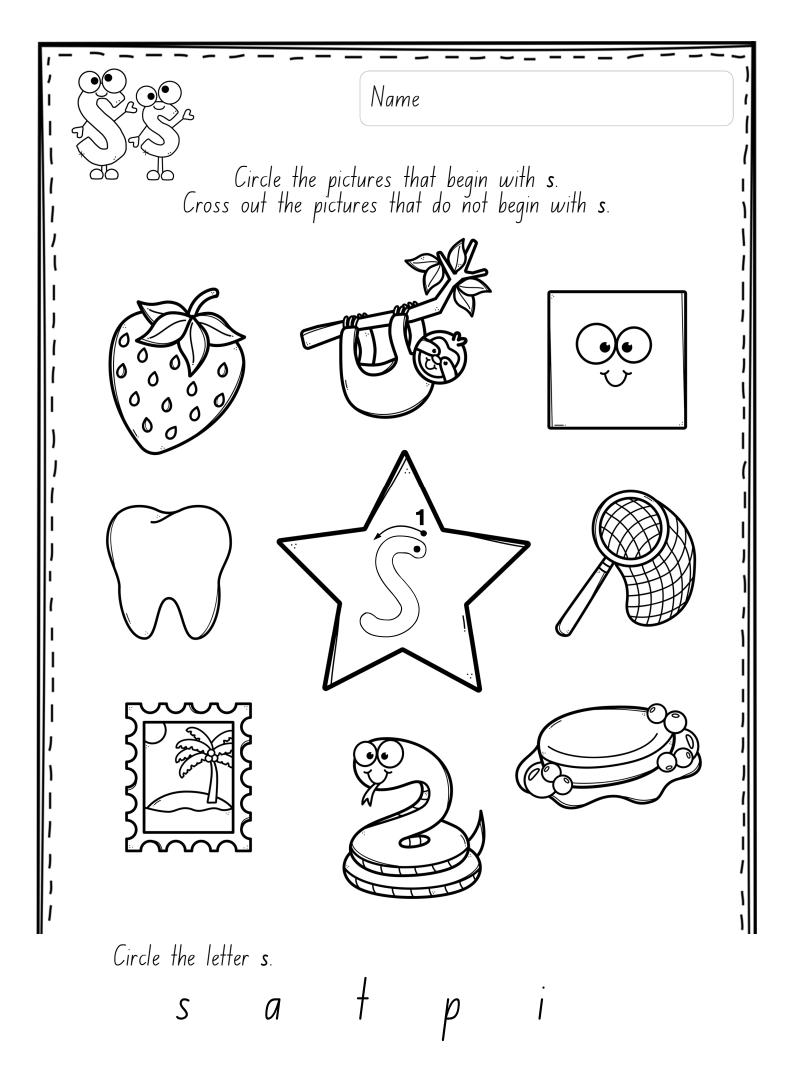

## Letter Workbook

Name

Regent Studies | www.regentstudies.com

Circle the pictures that begin with  ${\bf s}$ . Cross out the pictures that do not begin with  ${\bf s}$ .

Circle the letter s.

S

Regent Studies | www.regentstudies.com |