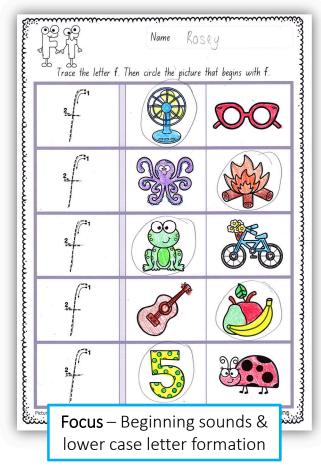

Focus – Beginning sounds and lower case letter foundation. Kids can use a pencil or highlighter to form the letters.

Circle the pictures that begin with s.

Trace the letter s.

Trace the letter s. Then circle the picture that begins with s.

## Completed Examples of Worksheets

Circle the pictures that begin with s.

Trace the letter s.

Trace the letter **s**. Then circle the picture that begins with **s**.