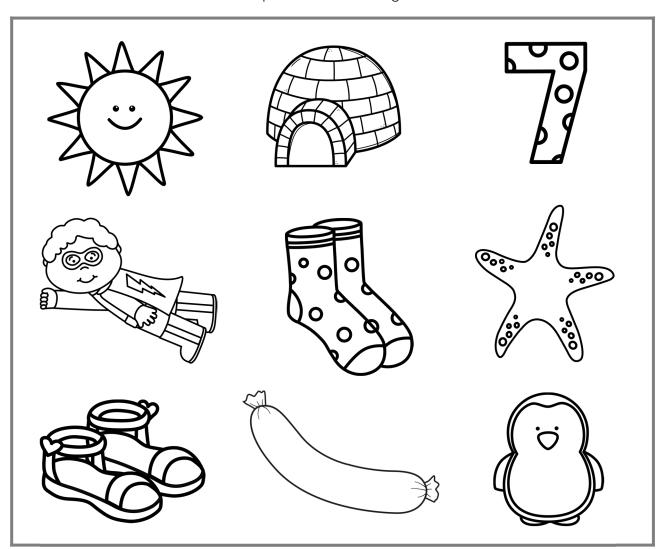

## Letter Workbook

Name

Regent Studies | www.regentstudies.com

Circle the pictures that begin with  ${\bf s}$ . Cross out the pictures that do not begin with  ${\bf s}$ .

Circle the letter s.

S

Regent Studies | www.regentstudies.com |