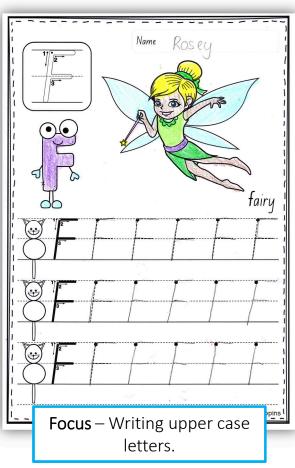

Focus – Beginning sounds and lower case letter foundation. Kids can use a pencil or highlighter to form the letters.

Circle the pictures that begin with s.

Trace the letter s.

Trace the letter s. Then circle the picture that begins with s.

### Examples of Completed Activities

Focus – Beginning sounds and lower case letter formation. Kids can use a pencil or highlighter to form the

Regent Studies | www regentstudies.comletters.

Focus – Beginning sounds & Regent Studies | www.regentstudies.com letter formation